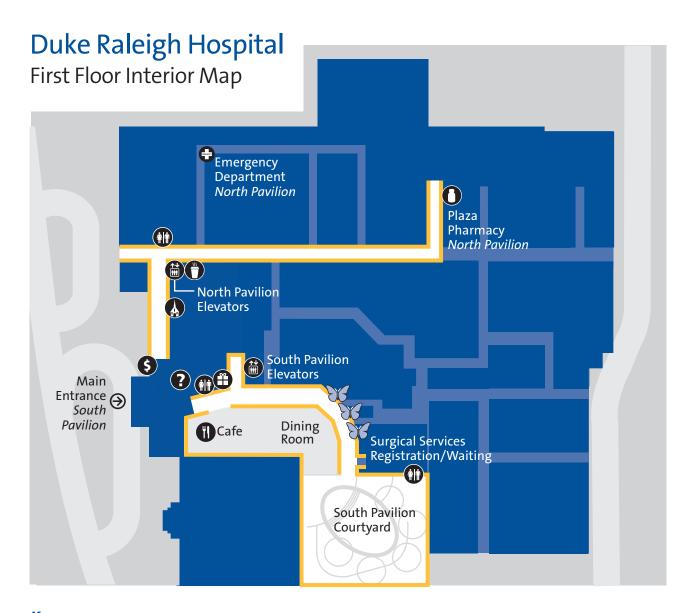

# Key

Restrooms

Café

**Chapel** 

Coffee Shop

Gift Shop

Guest Services

**Elevators** 

\$ ATM

Pharmacy

Emergency

## **Café (South Pavilion)**

Weekdays

Breakfast: 6:30 - 10 a.m. Lunch: 11 a.m. - 2 p.m. Light Fare: 2 - 4:30 p.m. Dinner: 4:30 - 7:30 p.m. Late Night: 7:30 - 11 p.m.

Weekends

Breakfast: 7:30 - 10 a.m. Grab and Go: 10 - 11 a.m. Light Fare: 2 - 4:30 p.m. Dinner: 4:30 - 7:30 p.m. Late Night: 7:30 - 11 p.m.

### Coffee Shop (North Pavilion)

Weekdays: 5 a.m. to 8 p.m. Weekends: 9 a.m. to 3:30 p.m.

# Plaza Pharmacy (North Pavilion)

9 a.m.-4:30 p.m. weekdays 919-954-3921

### **North Pavilion Elevators**

Take you to inpatient floors in the North Pavilion.

### **South Pavilion Elevators**

Take you to inpatient floors in the South Pavilion.

For more visitor information: