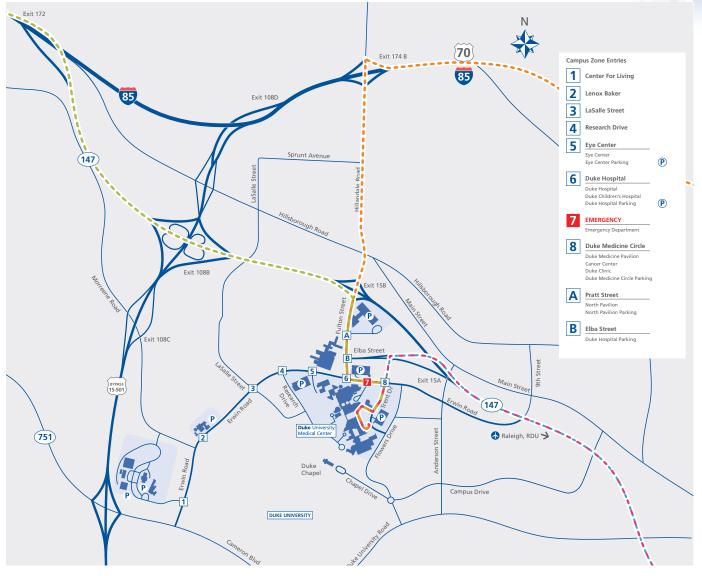

# Duke University Medical Center Regional Map

#### From Richmond and points north

- From I-85, take Exit 174B—Hillandale Road. Turn left onto Hillandale Road.
- Drive 1.5 miles south and continue without turning as Hillandale Road becomes Fulton Street.
- Turn left onto Erwin Road.
- Turn right onto Trent Drive. You will see signs referencing Zone 8.
- Trent Drive becomes Duke Medicine Circle.
- The Duke Medicine Circle parking garage is located at 302 Trent Drive, about 1/10 mile after you make the turn onto Trent Drive.

### From RDU Airport, Raleigh, and points east

- From I-40, take Exit 279B—NC 147 North.
- From NC 147, take Exit 15A—Elba Street/ Trent Drive.
- At the top of the ramp, turn left onto Trent Drive. You will see signs referencing Zone 8.
- Trent Drive becomes Duke Medicine Circle.
- The Duke Medicine Circle parking garage is located at 302 Trent Drive, about 1/10 mile after you make the turn onto Trent Drive.

#### From Fayetteville and points south

- From I-95 N, take Exit 81—1-40 W toward Raleigh.
- Take Exit 279B to merge onto NC 147 N toward Durham.
- From NC 147, take Exit 15A for Elba Street/Trent Drive.
- At the top of the ramp, turn left onto Trent Drive. You will see signs referencing Zone 8.
- Trent Drive becomes Duke Medicine Circle.
- The Duke Medicine Circle parking garage is located at 302 Trent Drive, about 1/10 mile after you make the turn onto Trent Drive.

#### From Greensboro and points west

- From I-85, take Exit 172—NC 147 South.
- From NC 147, take Exit 15B—Fulton Street. Turn right onto Fulton Street.
- Turn left onto Erwin Road.
- Turn right onto Trent Drive. You will see signs referencing Zone 8.
- Trent Drive becomes Duke Medicine Circle.
- The Duke Medicine Circle parking garage is located at 302 Trent Drive, about 1/10 mile after you make the turn onto Trent Drive.