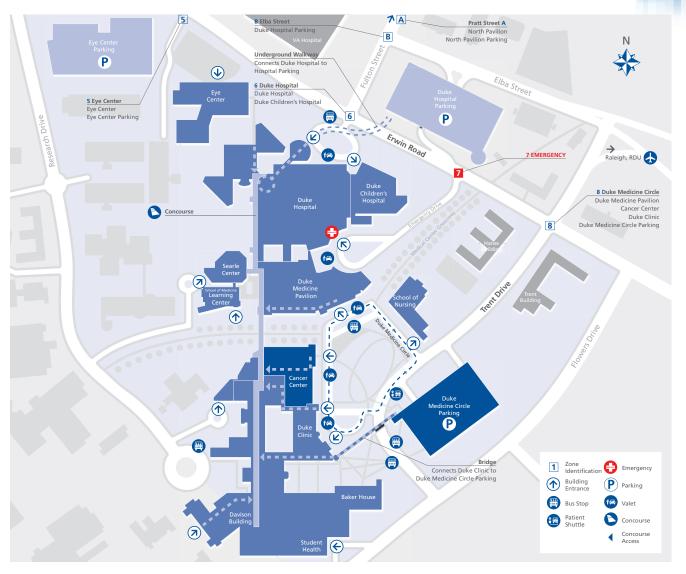

# Duke University Medical Center Campus Map

### Directions to Duke Medicine Circle

Parking is available in the Duke Medicine Circle parking garage located at 302 Trent Drive for \$1 per hour or \$6 for the entire day (fees subject to change). A book of 10 daily parking passes is available for \$25 (fee subject to change) in all gift shops. Handicapped parking is available in the garage. A patient shuttle is located just outside the garage to provide free rides for you and your family to the main entrance.

Valet parking is available at the main entrance for \$7 (fees subject to change). You will be greeted at your car and receive a claim check for your vehicle, and your car will be parked in the parking garage.