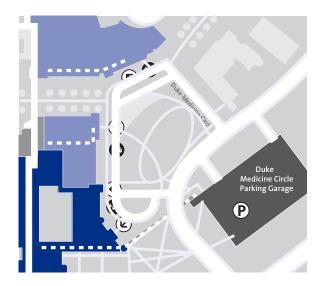

## Map of Duke Clinic

### Welcome

Duke Clinic consists of multiple specialty clinics in a single building off of Trent Drive. Please allow plenty of time to park, locate the building and arrive at the clinic. Duke Clinic is approximately a quarter of a mile from the nearest parking deck.

#### Parking Garage I (Duke Medicine Circle Parking Garage)

- Located on Trent Drive.
- You are responsible for the cost of parking.

- The parking garage is priced at an hourly rate.
- There is a fee associated with a lost ticket.