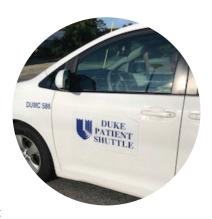

### Shuttle Services

A shuttle service is available to take you to the building entrances around Duke Medicine Circle. Look for a white van that says "Duke Patient Shuttle" in blue letters.

- The information desk attendant can provide assistance with shuttle service between 6:30 a.m. and 6:00 p.m.
- For pick up at the Parking Garage I (Duke Medicine Circle Parking Garage) pick-up location please call: 919-681-2718 or 919-613-1907. The Parking Garage I (Duke Medicine Circle Parking Garage) pick-up location is on the sidewalk of Trent Drive at the elevator end of the garage.
- A separate shuttle service is available to some off site clinics. Please ask about this service at the Duke Clinic information desks.