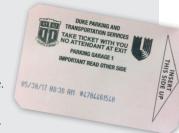

#### Parking Garage I (Duke Medicine Circle Parking Garage)

- Located on Trent Drive.
- You are responsible for the cost of parking.

- The parking garage is priced at an hourly rate.
- There is a fee associated with a lost ticket.

#### Pay Stations - available 24 hours a day

- Keep your parking ticket with you after you park.
- Pay for parking before you return to your car.
- Pay stations are located in the parking deck and on level two of the Duke Clinic.
- Pay stations accept cash and all major credit/debit cards.
- You have 20 minutes to exit the garage after paying.